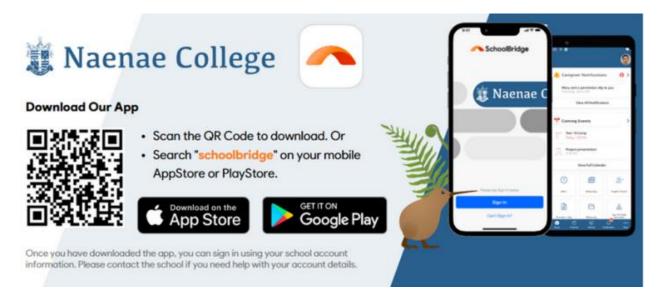

Have you downloaded the SchoolBridge App?

Notify us of a student's absence, receive newsletters, timetables and reports using the SchoolBridge App!

Caregiver – to login, use the same email address you gave us on enrolment. Student – use your school email address to login.